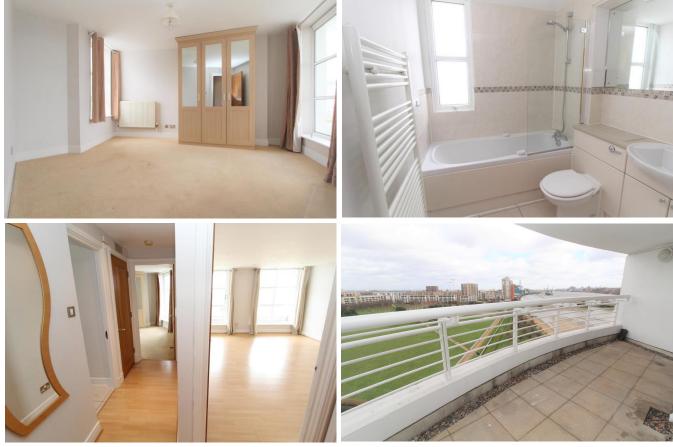

#### Entrance Hall

Laminate wood effect flooring. Door to airing cupboard housing gas fired boiler. Further door to storage cupboard. Doors to;

Lounge/Diner 15' 3" x 13' 3" (4.64m x 4.07m) Two sets of sliding double glazed doors leading on to private balcony. Laminate wood effect flooring. TV/Satellite point. Open serving hatch to kitchen.

#### Kitchen 9' 6'' x 6' 9'' (2.89m x 2.07m)

Range of base and wall mounted units with granite effect work surface. Appliances include; fridge/freezer, dishwasher, washer/dryer, gas hob with cooker hood over and single electric oven. Tiled splash backs. Tiled floor.

#### Bathroom

White suite comprising; concealed cistern WC, vanity sink with storage cupboard below and panelled bath with fitted shower screen and shower mixer. Obscure double glazed window to one elevation, tiled flooring. Part tiled walls with fitted mirror. Heated towel rail.

Private Balcony